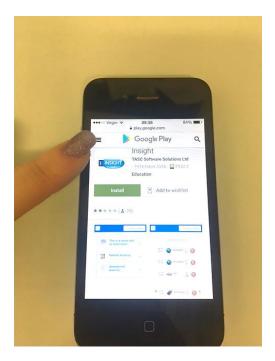

When you search for Insight on either of the App providers, you will need to type **Tasc Insight** to find the applicable App.

Once you have installed the App on your phone, you will need to enter the following address, under 'Settings': <u>https://insight.turnford.herts.sch.uk/insight/</u> \*settings are located on the main login screen, by clicking on the top-right icon