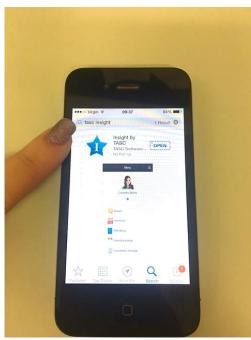

## **Insight Mobile App**

Insight is now available as an App on your smartphone. You can download the app for free at either the App Store or Google Play.

As with the online version, the App will give you access to information such as Attendance, Behaviour, Achievement and Assessments related to your child.

You will see the homepage when you first log in to the App. A picture of your child will appear at the top of the screen. If you have more than one child at school, you can switch between children by swiping to the left or right.