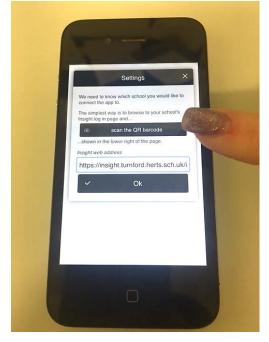

When you search for Insight on either of the App providers, you will need to type **Tasc Insight** to find the applicable App.

Once you have installed the App on your phone, you will need to enter the following address, under 'Settings': <u>https://insight.turnford.herts.sch.uk/insight/</u> \*settings are located on the main login screen, by clicking on the top-right icon

Alternatively, you can install the school settings by scanning the QR code:

This can be found on the Insight website:

|                                                                                                                                                                                                                           | 1 Username                |                                                                                                                                                                                                                                                 | 1 Usemame                                                   |
|---------------------------------------------------------------------------------------------------------------------------------------------------------------------------------------------------------------------------|---------------------------|-------------------------------------------------------------------------------------------------------------------------------------------------------------------------------------------------------------------------------------------------|-------------------------------------------------------------|
|                                                                                                                                                                                                                           | Password                  |                                                                                                                                                                                                                                                 | Password                                                    |
|                                                                                                                                                                                                                           | Log II                    |                                                                                                                                                                                                                                                 | Log In                                                      |
|                                                                                                                                                                                                                           | Don't know your password? |                                                                                                                                                                                                                                                 | Don't know your password?                                   |
|                                                                                                                                                                                                                           |                           |                                                                                                                                                                                                                                                 |                                                             |
|                                                                                                                                                                                                                           |                           |                                                                                                                                                                                                                                                 |                                                             |
|                                                                                                                                                                                                                           |                           |                                                                                                                                                                                                                                                 |                                                             |
| Halleybury Turnford<br>Hadacate III 9: Annual<br>Helphony Francis Milland Costate WN, THAL CROBE EN BUL Under<br>Territro 2000 Fractions Milland Email (Regilitate/purple)<br>Spring Tem: 63 January 3017 - 67 April 2017 |                           | Halleybury Turnford<br>Heathschier Hit R. J. Heaman<br>Heathschier Turnford, Mill Law, Costhurt Woll TriAu GROBS, EM BJJ, Unter<br>Heathschier Turnford 20444 Einst office(Bulleyburyhamburcom<br>Spring Terrs, 92 January 2011 - 01 April 2017 | Webste: http://www.halleyburytumford.com                    |
|                                                                                                                                                                                                                           |                           |                                                                                                                                                                                                                                                 | INSIGHT V7.160.1 @ TASC Software Solutions L13<br>8, 1005 • |