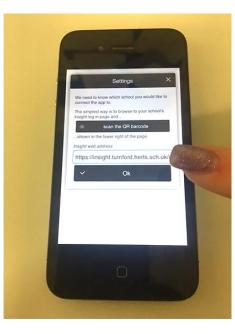

When you search for Insight on either of the App providers, you will need to type **Tasc Insight** to find the applicable App.

Once you have installed the App on your phone, you will need to enter the following address, under 'Settings': <u>https://insight.turnford.herts.sch.uk/insight/</u> \*settings are located on the main login screen, by clicking on the top-right icon

Alternatively, you can install the school settings by scanning the QR code:

This can be found on the Insight website:

|                                                                                                                                                                                                                           | 1 Username                |                                                                                                                                                                                                                                                 | 1 Usemame                                                   |
|---------------------------------------------------------------------------------------------------------------------------------------------------------------------------------------------------------------------------|---------------------------|-------------------------------------------------------------------------------------------------------------------------------------------------------------------------------------------------------------------------------------------------|-------------------------------------------------------------|
|                                                                                                                                                                                                                           | Password                  |                                                                                                                                                                                                                                                 | Password                                                    |
|                                                                                                                                                                                                                           | Log II                    |                                                                                                                                                                                                                                                 | Log In                                                      |
|                                                                                                                                                                                                                           | Don't know your password? |                                                                                                                                                                                                                                                 | Don't know your password?                                   |
|                                                                                                                                                                                                                           |                           |                                                                                                                                                                                                                                                 |                                                             |
|                                                                                                                                                                                                                           |                           |                                                                                                                                                                                                                                                 |                                                             |
|                                                                                                                                                                                                                           |                           |                                                                                                                                                                                                                                                 |                                                             |
| Halleybury Turnford<br>Hadacate III 9: Annual<br>Helphony Francis Milland Costate WN, THAL CROBE EN BUL Under<br>Territro 2000 Fractions Milland Email (Regilitate/purple)<br>Spring Tem: 63 January 3017 - 67 April 2017 |                           | Halleybury Turnford<br>Heathschier Hit R. J. Heaman<br>Heathschier Turnford, Mill Law, Costhurt Woll TriAu GROBS, EM BJJ, Unter<br>Heathschier Turnford 20444 Einst office(Bulleyburyhamburcom<br>Spring Terrs, 92 January 2011 - 01 April 2017 | Webste: http://www.halleyburytumford.com                    |
|                                                                                                                                                                                                                           |                           |                                                                                                                                                                                                                                                 | INSIGHT V7.160.1 @ TASC Software Solutions L13<br>8, 1005 • |