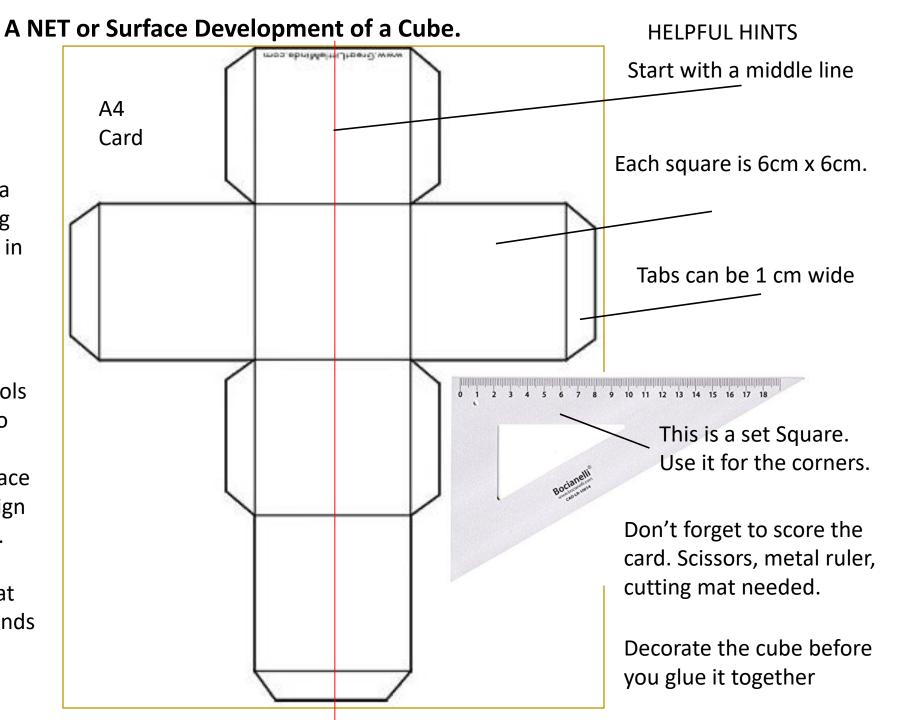

Here is a net of a cube. Try making one for yourself in

card if possible.

The other sheet shows some packaging symbols you could add to each face of the cube with one face available to design your own name.

Write down what each symbol stands for.

A NET or Surface Development of a Cube. **HELPFUL HINTS** Start with a middle line **A4** Card Each square on the Net is 6cm x 6cm. Tabs can be 1 cm wide 0 1 2 3 4 5 6 7 8 9 10 11 12 13 14 15 16 17 18 Draw all the This is a set Square. symbols on Use it for the corners. the net. Don't forget to score the Your card. Scissors, metal ruler, decorative cutting mat needed. Name design here Decorate the cube before you glue it together