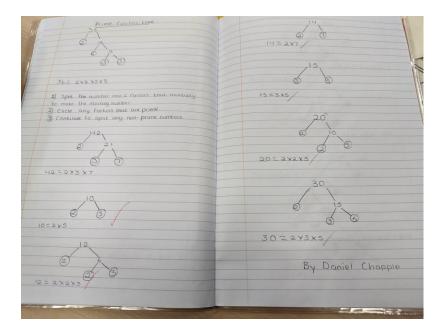

### Can you spot any of your learning here?

| 34 1-35-35<br>5                                      | 37c. (3) 5 - 25                                                                                     |
|------------------------------------------------------|-----------------------------------------------------------------------------------------------------|
| $\begin{array}{cccccccccccccccccccccccccccccccccccc$ | ЦЦ. 2 <sup>2</sup> ÷ (6-4)<br>(6-4) = 2<br>4+2=2<br>Ц5. Ц <sup>2</sup> =16<br>46. 2 <sup>3</sup> =8 |
| 40. <u>85</u><br><u>89</u><br>2899<br>               | 47. 17 = 17<br>485, -2, 0, 3, 8 /<br>49. 3-7 = -4 /<br>50. 37 = 10 /                                |
| 4. 9 12:16-<br>7.1<br>2. 19.83                       | 513 +7= +0 4 ~                                                                                      |
| <u>-5.67</u><br><u>14.16</u>                         | 53. No because it can<br>be divided by 2 or 3 x                                                     |
| 2x3+5<br>2x3=6<br>5+6=11<br>Chewha                   | 54. 20<br>/ 2x2x5=20,<br>/ 5                                                                        |