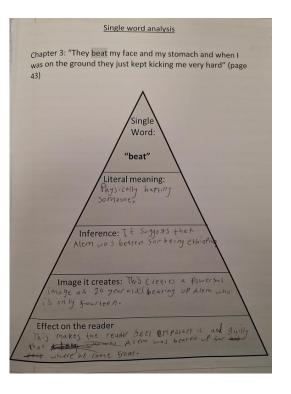

RA-a How does Alyi present her seeling toward her identify? Alui presents her reelings towards her identity as a positive peeling as it says iglistening like an orange split open. The word oranger sugaests warmth and happiness, which suggests that her Pakistanie calture makes har seel excited that she has been welcomed into her culture. The word split could also be prear be suggesting that an orange is agly when it hasn't been opened but when you do open it, it is a beautical, bright shade of grange which cauld describe the dress as, when the box is shut it an't show the to dazading these but when it open it becomes a glistening beatical dress. This is a simple. The colour orange cap also mean fun which cauld make can also mean fun which could make her feel like it's childish because it is so bright and colourful and in your face. Furthermore if the quote 19 didn. Timpres my school friend which makes her feel embaressed but the priend could feel confused because she per could might of never seen any thing like it before and dian t know how to compliment it.