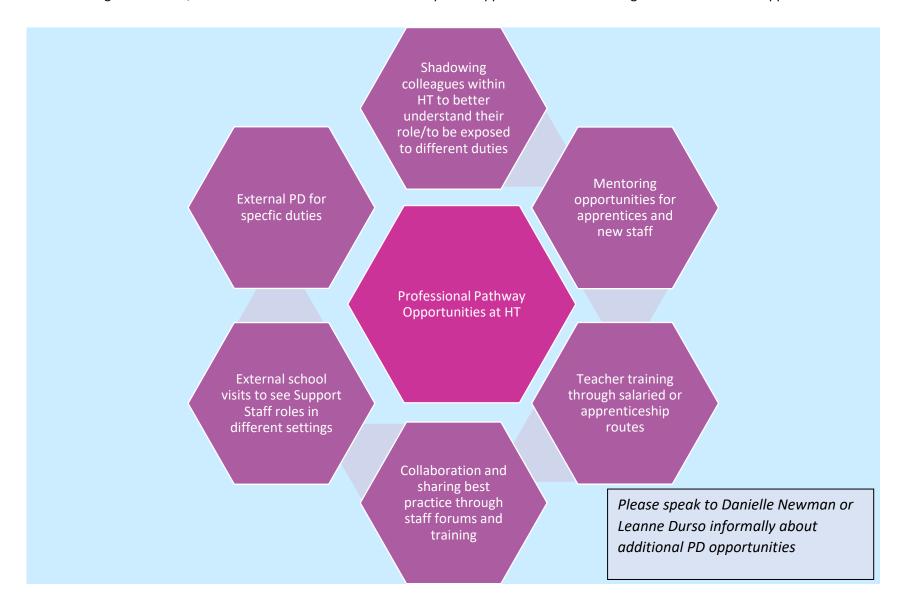

## **PROFESSIONAL PATHWAYS**

Additionally, to the Support Staff roles diagram overleaf, there are also other Professional Development opportunities. See the diagram below for other opportunities: