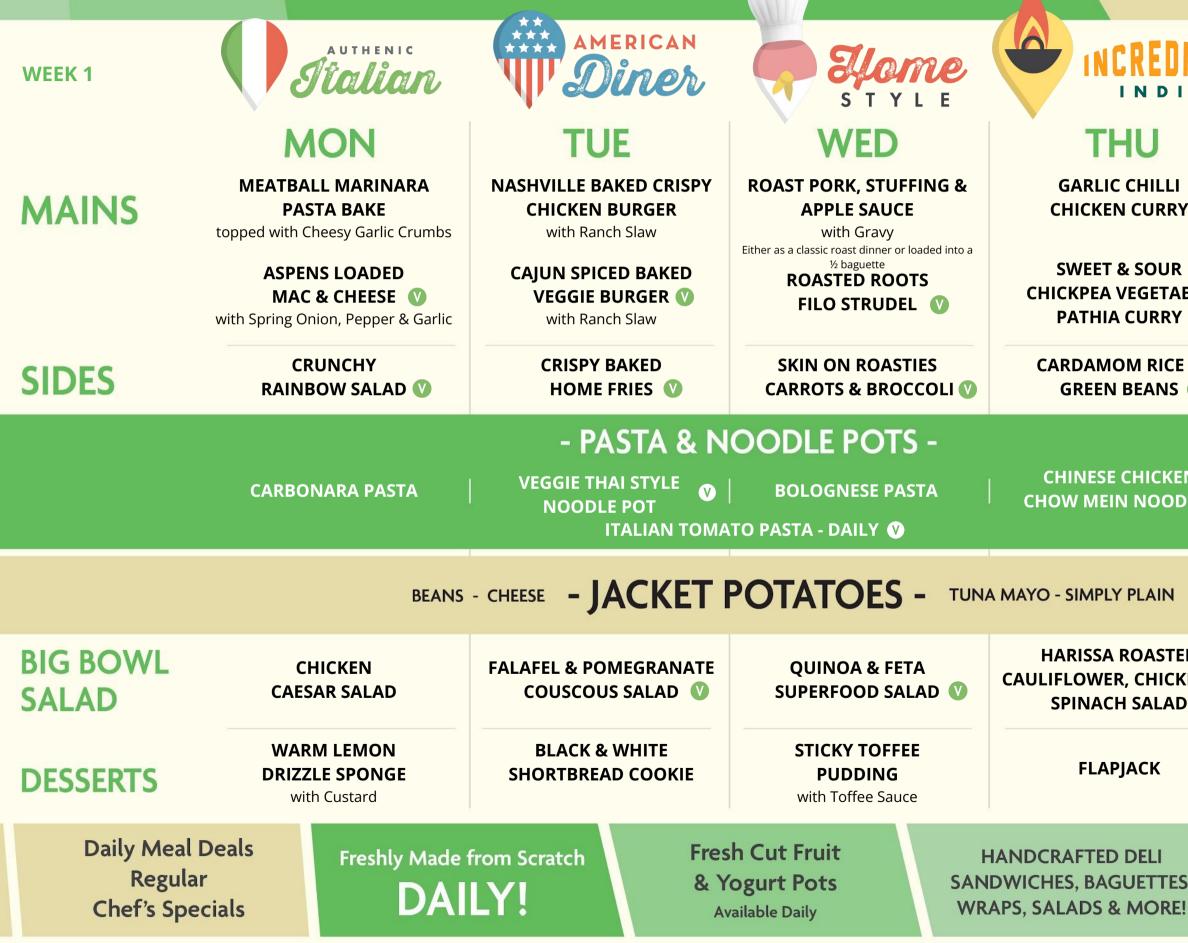

## STREATERIES LUN

## LUNCH MENU

| EDIBLE                       | E More                                                                    |
|------------------------------|---------------------------------------------------------------------------|
| J                            | FRI                                                                       |
| IILLI<br>URRY                | Choose from:<br>BATTERED FISH<br>SAUSAGE or VEG SAUSAGE                   |
| OUR<br>GETABLE<br>JRRY 🕐     | (battered or plain) 💟<br>Margherita Pizza 🔍<br>Chicken Nuggets<br>Chips 🕐 |
| RICE &<br>ANS 🕐              | MINTY PEAS, BAKED BEANS,<br>GRAVY OR CURRY SAUCE 🕐                        |
| ICKEN<br>IOODLES             | CARBONARA PASTA                                                           |
| AIN                          |                                                                           |
| ASTED<br>HICKPEA &<br>ALAD 🕐 | TIKKA CHICKEN & MINT<br>YOGURT SALAD                                      |
| СК                           | STRAWBERRY<br>TRIFLE POT                                                  |
| ELI<br>TTES,<br>ORE!         | DELIKITCHEN<br>HOT GRAB & GO                                              |

M

STREATERIES LU