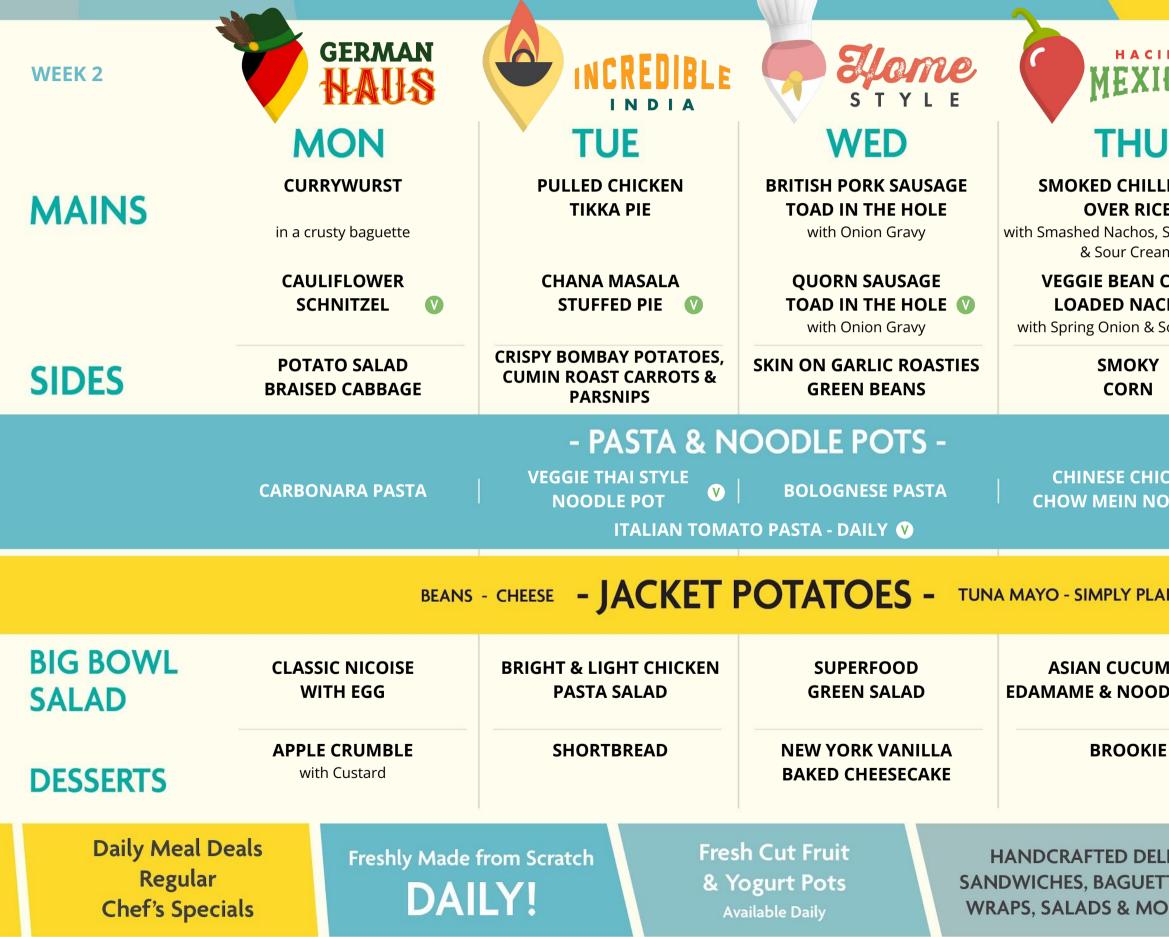

M

STREATERIES LU

## LUNCH MENU

| LIBEEF<br>Spring Onion<br>am<br>CHILLI<br>CHOS ()<br>Sour Cream | Choose from:<br>BATTERED FISH<br>SAUSAGE or VEG SAUSAGE<br>(battered or plain) (V)<br>Margherita Pizza (V)<br>Chicken Nuggets<br>Chips (V) |  |
|-----------------------------------------------------------------|--------------------------------------------------------------------------------------------------------------------------------------------|--|
| ICKEN<br>OODLES                                                 | CARBONARA PASTA                                                                                                                            |  |
| AIN                                                             |                                                                                                                                            |  |
| MBER,<br>DLE SALAD                                              | JERK CHICKEN &<br>PINEAPPLE SALAD                                                                                                          |  |
| E                                                               | WARM WHITE<br>CHOCOLATE BLONDIE<br>with Custard                                                                                            |  |
| LI<br>TTES,<br>ORE!                                             | DELIKITCHEN<br>HOT GRAB & GO                                                                                                               |  |